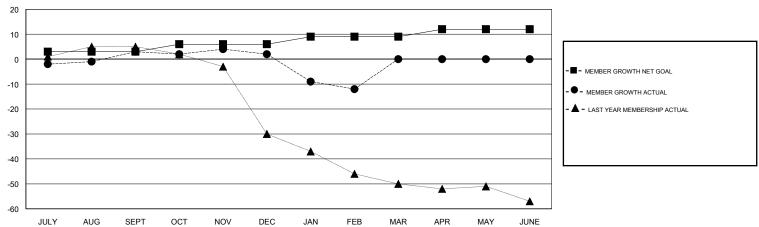

#### GOALS AND ACTUAL MEMBERS CUMULATIVE

| DROPPED CLUBS: 0  DROPPED MEMBERS |    | 10 CLUBS OF 27 ADDED 1 OR MORE NEW MEMBERS | GENDER DISTRIBUTION  MALE 505 (77.81%)  FEMALE 144 (22.19%)  Women Percentage Fiscal Year Goal: 0% |    |  |
|-----------------------------------|----|--------------------------------------------|----------------------------------------------------------------------------------------------------|----|--|
| DECEASED                          | 3  | CLICK HERE FOR CUMULATIVE                  | TOTAL FAMILY UNIT MEMBERS                                                                          |    |  |
| CLUB CANCELLED                    | 0  | MEMBERSHIP DATA                            |                                                                                                    | 25 |  |
| OTHER                             | 28 |                                            | FAMILY MEMBERS PAYING HALF DUES                                                                    |    |  |
| TOTAL                             | 31 |                                            |                                                                                                    |    |  |